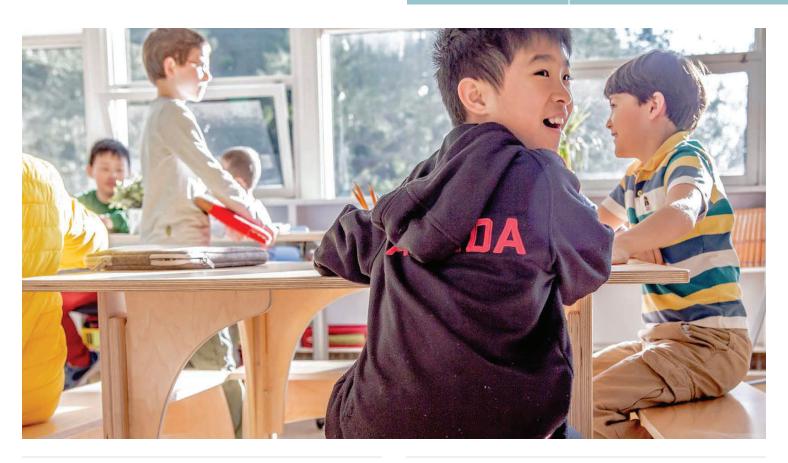

#### Seated Table Curved Adjustable Leg in Fusion Maple

These exclusively designed square **Reach Tables** are our core component for creating beautiful and collaborative learning environments. The aesthetically pleasing table top design is based on the flowing curves you'd find in nature, allowing the tables to interlock together creating longer or wider surface areas as needed.

Reach Tables come in a vast range of sizes and configurations to suit every age group. They are available in small, medium and large height legs, all of which are adjustable for further growth, so the tables can grow as your students do!