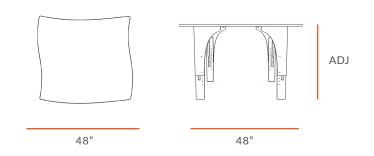

#### View

Refer to Technical Sheet for more details.

# natural pod™

TABLE WEIGHT 39lbs/17.6kg

TABLE LOAD (max) 352lbs/160 kg

| IECHNICAL DRAWING |             |                    |                    |
|-------------------|-------------|--------------------|--------------------|
| REACH<br>TABLE    |             |                    |                    |
| SMALL LEGS        |             | 13"                | 18"                |
| MEDIUM LEGS       |             | 17"                | 24"                |
| LARGE LEGS        | min ht (in) | 25"<br>min ht (in) | 30"<br>max ht (in) |