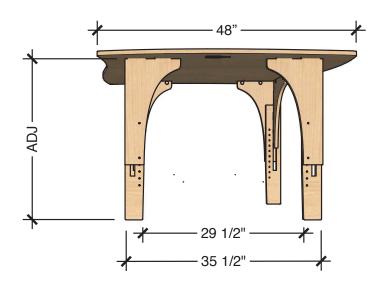

# natural pod™

TABLE WEIGHT 39lbs/17.6kg

TABLE LOAD (max) 352lbs/160 kg

| IECHNICAL DRAWING |             |                    |                    |
|-------------------|-------------|--------------------|--------------------|
| REACH<br>TABLE    |             |                    |                    |
| SMALL LEGS        |             | 13"                | 18"                |
| MEDIUM LEGS       |             | 17"                | 24"                |
| LARGE LEGS        | min ht (in) | 25"<br>min ht (in) | 30"<br>max ht (in) |

Dimensions indicated are approximate. Please contact us if you require clarification.